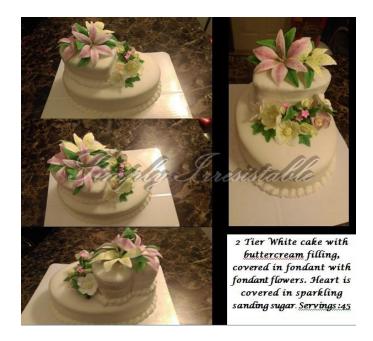

# Examples of decorated or themed cakes

or

#### Wedding Chart

Traditional wedding servings are 1x2 slices, if you want to serve bigger slices go for more servings than you need. Prices start at \$3.00 per serving. Fondant is an extra \$20 per tier. Flowers, ribbon and bling are extra. Toppers can be ordered for extra, I do not make wedding toppers. Generally, the bride and groom will save the top tier for their one year anniversary. If you plan to do this, look at the column that says w/o topper for your serving size. You still pay full price as you are still getting all cake but not serving top to your guests, but you want to make sure you have enough servings for your guests.