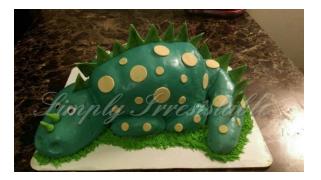

Carved Cakes

Carved cakes depend upon the amount of detail/ work involved. We go by the serving the original cake that was carved serves as we still had to use supplies to make it the way you want. Prices start at \$3.50 serving. Below are some examples of carved cakes.

dinosaur- made from 12 inch square pan and cake pop scraps for head and tail. Serves 38, buttercream with fondant \$150. This cake can be made smaller.

Mine craft with toys- made from 2 9X13serves 20- \$80