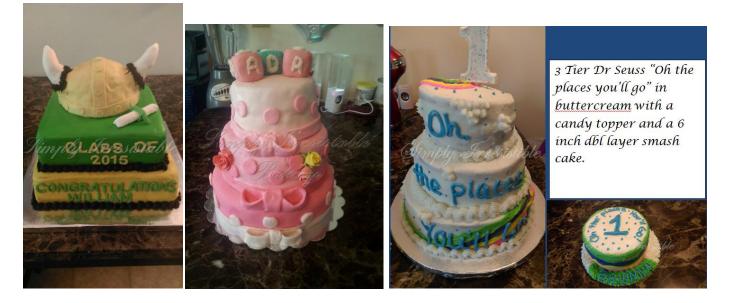

Tiered Celebration or Party cakes start at \$3.00 per serving. These cakes have more cost involved with supplies such as dowels, boards and other stability items and are more time consuming. Fondant is an extra \$20 per tier. Other items such as flowers, ribbon, toppers and bling ,are extra depending upon detail and time to make. Toy figurines can be added for extra cost.

Examples of tiered cakes

Round Cakes

or

Square Cakes

| 2 tier     |    |        | 2 tier     |     |        |
|------------|----|--------|------------|-----|--------|
| 6x4        | 14 | 42.00  | 6x4        | 13  | 39.00  |
| 8x6        | 22 | 66.00  | 8x6        | 25  | 75.00  |
| 10x8       | 35 | 105.00 | 10x8       | 41  | 123.00 |
| 10x12      | 49 | 147.00 | 10x12      | 61  | 183.00 |
| 14x12      | 69 | 207.00 | 14x12      | 85  | 255.00 |
| 3 tier     |    |        | 3 tier     |     |        |
| 8x6x4      | 28 | 84.00  | 8x6x4      | 29  | 87.00  |
| 10x8x6     | 43 | 129.00 | 10x8x6     | 50  | 150.00 |
| 12x10x8    | 63 | 189.00 | 12x10x8    | 77  | 231.00 |
| 14x12x10   | 90 | 270.00 | 14x12x10   | 110 | 330.00 |
| 4 tier     |    |        | 4 tier     |     |        |
| 10x8x6x4   | 49 | 147.00 | 10x8x6x4   | 54  | 162.00 |
| 12x10x8x6  | 71 | 213.00 | 12x10x8x6  | 86  | 258.00 |
| 14x12x10x8 | 86 | 258.00 | 14x12x10x8 | 126 | 345.00 |