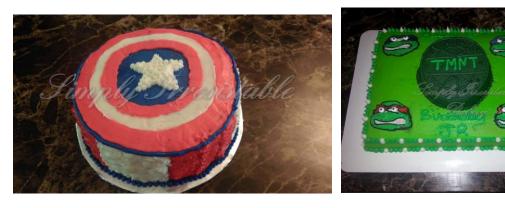

|
| 12x18 single layer                          | 54       | 89.00  | 122.00    |
| 9x13 double layer with buttercream filling  | 24       | 60.00  | 75.00     |
| 11x15 double layer with buttercream filling | 36       | 102.00 | 127.00    |
| 12x18 double layer with buttercream filling | 54       | 135.00 | 168.00    |

Special fillings- Custard, Lemon, Jelly, Oreo and strawberry. The price will go up on the double layer cake..

3D figures or Toys on the top prices start at \$6.00 and up..

The price on these cakes is for a simple Buttercream cake. If you want detailed Flowers, Fillings and Decorations prices will go up depending on how detailed the cake is. Fondant starts at \$20 extra per tier.

## Examples of basic buttercream sheet cakes



# Examples of decorated or themed cakes





or

# Square Cakes

| Cake Size | Servings | Price  | Cake Size | Servings | Price  |
|-----------|----------|--------|-----------|----------|--------|
| 4'        | 6        | 15.00  | 4'        | 4        | 10.00  |
| 6'        | 8        | 20.00  | 6'        | 9        | 2200   |
| 8'        | 14       | 35.00  | 8'        | 16       | 40.00  |
| 10'       | 21       | 52.00  | 10'       | 25       | 62.00  |
| 12'       | 28       | 70.00  | 12'       | 36       | 90.00  |
| 14'       | 41       | 102.00 | 14'       | 49       | 122.00 |

#### Oval Cakes

## Heart Cakes

| 7.75x5.5  | 9  | 22.00  | 6'  | 8  | 20.00  |
|-----------|----|--------|-----|----|--------|
| 10.75x7.8 | 20 | 50.00  | 8'  | 18 | 45.00  |
| 13.5x9.8  | 30 | 75.00  | 10' | 24 | 60.00  |
| 16.5x12.4 | 44 | 110