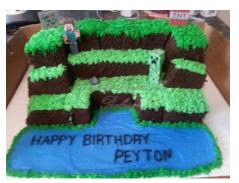

Carved Cakes

Carved cakes depend upon the amount of detail/ work involved. We go by the serving the original cake that was carved serves as we still had to use supplies to make it the way you want. Prices start at \$3.50 serving. Below are some examples of carved cakes.

dinosaur- made from 12 inch square pan and cake pop scraps for head and tail. Serves 38, buttercream with fondant \$150. This cake can be made smaller.

Mine craft with toys- made from 2 9X13serves 20- \$80