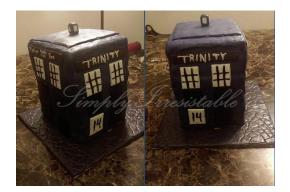

Carved Cakes

Carved cakes depend upon the amount of detail/ work involved. We go by the serving the original cake that was carved serves as we still had to use supplies to make it the way you want. Prices start at \$3.50 serving. Below are some examples of carved cakes.

Dr Who Tardis in fondant with buttercream underneath and decorated board serves 27 \$120. Can be made in buttercream for buttercream its \$95